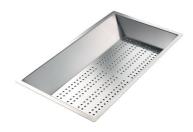

### Foster ==

Graters kit with ring-holder and food collection tray

8159 101

\* only in combination with the accessory 8644 101

Iroko-wood sliding chopping board with stainless steel colander

8644 044

Stainless steel perforated tray

8151 000

\* only in combination with the accessory 8644 101

Stainless steel perforated tray PVD Copper

8151 008

Stainless steel perforated tray PVD Gold

8151 009

Stainless steel perforated tray PVD Gun Metal