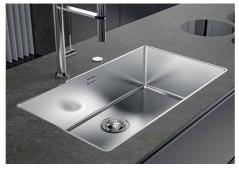

the surface. The result is a unique and refined aesthetic effect, and an improvement of the mechanical properties of the                                                                                                                                               |
|                           | The Gun Metal finish is obtained by treating steel with a physical process called PVD (Phisical Vacuum Deposition) which deposits particles of noble metals on the surface. The result is a unique and refined aesthetic effect, and an improvement of the mechanical properties of the steel which is more resistant to impact and scratches.  Imm thick steel. A significant thickness, which guarantees the maximum sturdiness and |



### **TECHNICAL DATA**



# Foster ==



## Foster ==



#### **GALLERY**









### **OPTIONAL ACCESSORIES**



Cestello inox 8612 000



Glass chopping board 8631 300



HDPE Chopping board 8657 001



HPDE Twin chopping board 8644 101



8100 303 \* only in combination with the accessory 8644 101

Stainless steel plate rack



Stainless steel plate rack 8100 201



Stainless steel plate rack only usable in combination with the accessories 8644 003
8100 154



White bowl 8153 100



Black grid 8100 617



**Black grid** 8100 653



Black grid 8100 651



**Black grid** 8100 652

### Foster ==



Graters kit with ring-holder and food collection tray

8159 101

\* only in combination with the accessory 8644 101



Iroko-wood sliding chopping board with stainless steel colander

8644 044



Stainless steel perforated tray

8151 000

\* only in combination with the