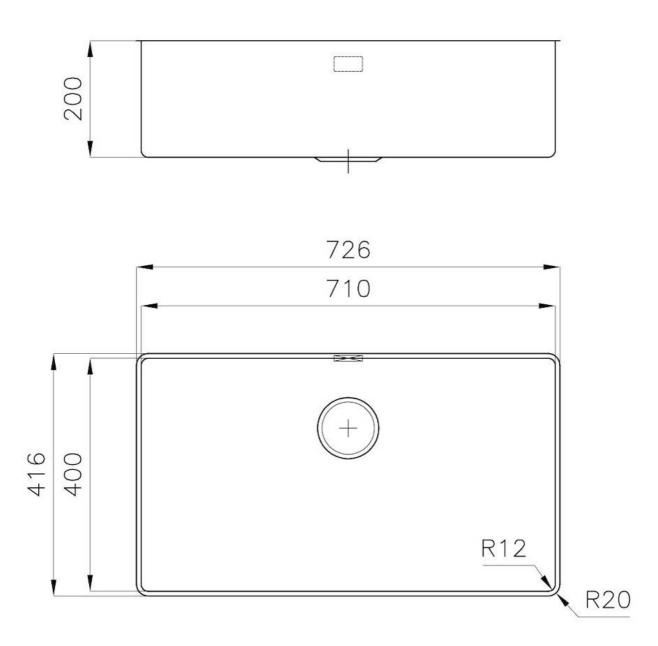

#### **DETAILS**

| Flush-mount   Top-mount  |
|--------------------------|
| AISI 304 stainless steel |
| Brushed in line          |
| PVD                      |
| Gun Metal                |
| 80 cm                    |
| 72.6 cm                  |
| 726x416 mm               |
| 710 x 400 mm             |
|                          |

| Built-in hole             | View technical data sheet                                                                                                                                                                                                                                                                                                                                                                                                             |
|---------------------------|---------------------------------------------------------------------------------------------------------------------------------------------------------------------------------------------------------------------------------------------------------------------------------------------------------------------------------------------------------------------------------------------------------------------------------------|
| Standard fittings         | Fixing hooks, gasket, drain, overflow and siphon, boxed packing                                                                                                                                                                                                                                                                                                                                                                       |
| Mixer holes               | No standard holes                                                                                                                                                                                                                                                                                                                                                                                                                     |
| Drainer                   | No                                                                                                                                                                                                                                                                                                                                                                                                                                    |
| Waste fitting             | 3,5" drain                                                                                                                                                                                                                                                                                                                                                                                                                            |
| Number of bowls           | 1 bowl                                                                                                                                                                                                                                                                                                                                                                                                                                |
| FEATURES                  |                                                                                                                                                                                                                                                                                                                                                                                                                                       |
| Basket 3,5" waste fitting | The drain is equipped with a large 3.5" drain, with the practical basket cap that prevents the discharge of solid parts.                                                                                                                                                                                                                                                                                                              |
| Deep bowls                | This bowls reach an important depth, over 20 cm, thanks to the advanced production                                                                                                                                                                                                                                                                                                                                                    |
|                           | technology, that can be offer great capiency and practicity in all the washing operations.                                                                                                                                                                                                                                                                                                                                            |
| Gun Metal                 | The Gun Metal finish is obtained by treating steel with a physical process called PVD (Phisical Vacuum Deposition) which deposits particles of noble metals on the surface. The result is a unique and refined aesthetic effect, and an improvement of the mechanical properties of the steel which is more resistant to impact and scratches.                                                                                        |
| Gun Metal  High thickness | The Gun Metal finish is obtained by treating steel with a physical process called PVD (Phisical Vacuum Deposition) which deposits particles of noble metals on the surface. The result is a unique and refined aesthetic effect, and an improvement of the mechanical properties of the                                                                                                                                               |
|                           | The Gun Metal finish is obtained by treating steel with a physical process called PVD (Phisical Vacuum Deposition) which deposits particles of noble metals on the surface. The result is a unique and refined aesthetic effect, and an improvement of the mechanical properties of the steel which is more resistant to impact and scratches.  Imm thick steel. A significant thickness, which guarantees the maximum sturdiness and |