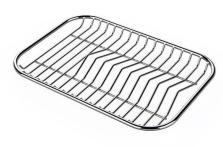

Stainless steel plate rack 8100 201

Stainless steel plate rack only usable in combination with the accessories 8644 003
8100 154

White bowl 8153 100

Black grid 8100 617

**Black grid** 8100 653

Black grid 8100 651