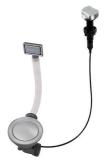

### **OPTIONAL AUTOMATIC WASTE FITTINGS**

Automatic waste fitting - PM 8407 113

Space automatic waste fitting - PA 8407 108

Space automatic waste fitting - PE 8407 109

Space Light automatic waste fitting
- PL
8407 117

Space Push automatic waste fitting

- PP

8407 116