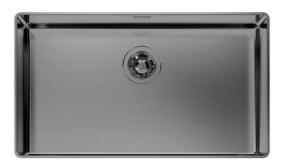

### **Sink Phantom Gun Metal**

Kitchen Sinks Code: 4371 006

#### **DETAILS**

| Flush-mount   Top-mount  |
|--------------------------|
| AISI 304 stainless steel |
| Brushed in line          |
| PVD                      |
| Gun Metal                |
| 80 cm                    |
| 72.6 cm                  |
| 726x416 mm               |
| 710 x 400 mm             |
|                          |