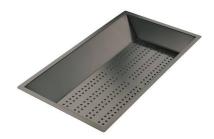

8151 000

\* only in combination with the accessory 8644 101

Stainless steel perforated tray PVD Copper

8151 008

Stainless steel perforated tray PVD Gold

8151 009

Stainless steel perforated tray PVD Gun Metal

8151 006