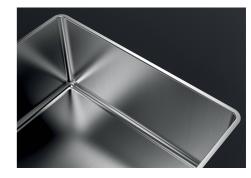

| Built-in hole             | View technical data sheet                                                                                                                                                                                                                                                                                                                                                                                                             |
|---------------------------|---------------------------------------------------------------------------------------------------------------------------------------------------------------------------------------------------------------------------------------------------------------------------------------------------------------------------------------------------------------------------------------------------------------------------------------|
| Standard fittings         | Fixing hooks, gasket, drain, overflow and siphon, boxed packing                                                                                                                                                                                                                                                                                                                                                                       |
| Mixer holes               | No standard holes                                                                                                                                                                                                                                                                                                                                                                                                                     |
| Drainer                   | No                                                                                                                                                                                                                                                                                                                                                                                                                                    |
| Waste fitting             | 3,5" drain                                                                                                                                                                                                                                                                                                                                                                                                                            |
| Number of bowls           | 1 bowl                                                                                                                                                                                                                                                                                                                                                                                                                                |
| FEATURES                  |                                                                                                                                                                                                                                                                                                                                                                                                                                       |
| Basket 3,5" waste fitting | The drain is equipped with a large 3.5" drain, with the practical basket cap that prevents the discharge of solid parts.                                                                                                                                                                                                                                                                                                              |
| Deep bowls                | This bowls reach an important depth, over 20 cm, thanks to the advanced production                                                                                                                                                                                                                                                                                                                                                    |
|                           | technology, that can be offer great capiency and practicity in all the washing operations.                                                                                                                                                                                                                                                                                                                                            |
| Gun Metal                 | The Gun Metal finish is obtained by treating steel with a physical process called PVD (Phisical Vacuum Deposition) which deposits particles of noble metals on the surface. The result is a unique and refined aesthetic effect, and an improvement of the mechanical properties of the steel which is more resistant to impact and scratches.                                                                                        |
| Gun Metal  High thickness | The Gun Metal finish is obtained by treating steel with a physical process called PVD (Phisical Vacuum Deposition) which deposits particles of noble metals on the surface. The result is a unique and refined aesthetic effect, and an improvement of the mechanical properties of the                                                                                                                                               |
|                           | The Gun Metal finish is obtained by treating steel with a physical process called PVD (Phisical Vacuum Deposition) which deposits particles of noble metals on the surface. The result is a unique and refined aesthetic effect, and an improvement of the mechanical properties of the steel which is more resistant to impact and scratches.  Imm thick steel. A significant thickness, which guarantees the maximum sturdiness and |