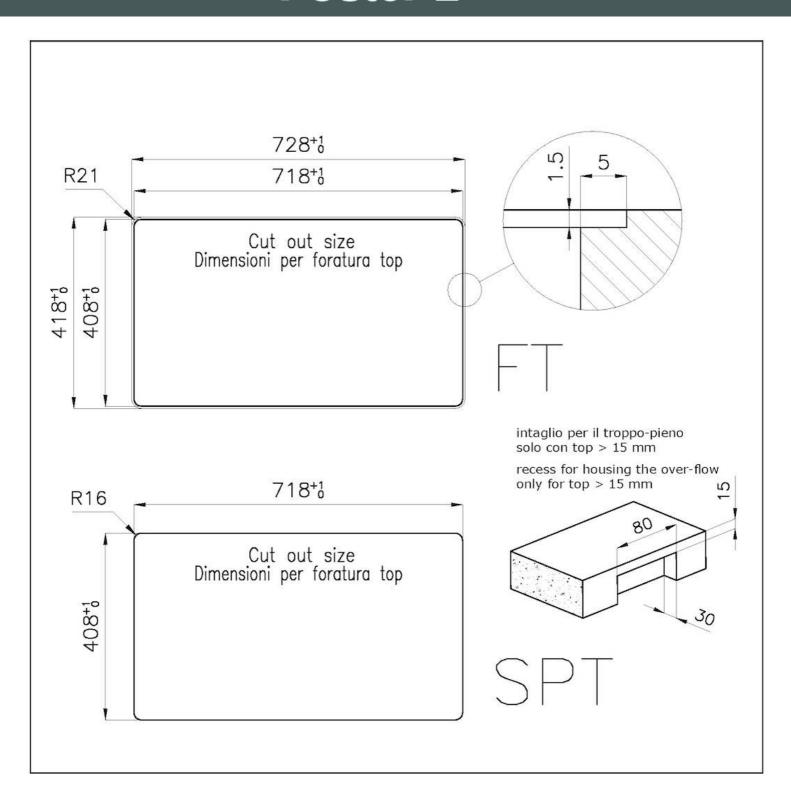

#### **DETAILS**

| Flush-mount   Top-mount  |
|--------------------------|
| AISI 304 stainless steel |
| Brushed in line          |
| PVD                      |
| Gun Metal                |
| 80 cm                    |
| 72.6 cm                  |
| 726x416 mm               |
| 710 x 400 mm             |
|                          |

| Built-in hole             | View technical data sheet                                                                                                                                                                                                                                                                                                                                                                                                             |
|---------------------------|---------------------------------------------------------------------------------------------------------------------------------------------------------------------------------------------------------------------------------------------------------------------------------------------------------------------------------------------------------------------------------------------------------------------------------------|
| Standard fittings         | Fixing hooks, gasket, drain, overflow and siphon, boxed packing                                                                                                                                                                                                                                                                                                                                                                       |
| Mixer holes               | No standard holes                                                                                                                                                                                                                                                                                                                                                                                                                     |
| Drainer                   | No                                                                                                                                                                                                                                                                                                                                                                                                                                    |
| Waste fitting             | 3,5" drain                                                                                                                                                                                                                                                                                                                                                                                                                            |
| Number of bowls           | 1 bowl                                                                                                                                                                                                                                                                                                                                                                                                                                |
| FEATURES                  |                                                                                                                                                                                                                                                                                                                                                                                                                                       |
| Basket 3,5" waste fitting | The drain is equipped with a large 3.5" drain, with the practical basket cap that prevents the discharge of solid parts.                                                                                                                                                                                                                                                                                                              |
| Deep bowls                | This bowls reach an important depth, over 20 cm, thanks to the advanced production                                                                                                                                                                                                                                                                                                                                                    |
|                           | technology, that can be offer great capiency and practicity in all the washing operations.                                                                                                                                                                                                                                                                                                                                            |
| Gun Metal                 | The Gun Metal finish is obtained by treating steel with a physical process called PVD (Phisical Vacuum Deposition) which deposits particles of noble metals on the surface. The result is a unique and refined aesthetic effect, and an improvement of the mechanical properties of the steel which is more resistant to impact and scratches.                                                                                        |
| Gun Metal  High thickness | The Gun Metal finish is obtained by treating steel with a physical process called PVD (Phisical Vacuum Deposition) which deposits particles of noble metals on the surface. The result is a unique and refined aesthetic effect, and an improvement of the mechanical properties of the                                                                                                                                               |
|                           | The Gun Metal finish is obtained by treating steel with a physical process called PVD (Phisical Vacuum Deposition) which deposits particles of noble metals on the surface. The result is a unique and refined aesthetic effect, and an improvement of the mechanical properties of the steel which is more resistant to impact and scratches.  Imm thick steel. A significant thickness, which guarantees the maximum sturdiness and |