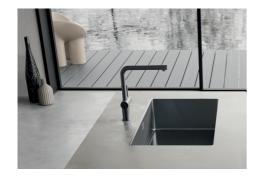

### **Sink Phantom Gun Metal**

Kitchen Sinks Code: 4371 006

#### **DETAILS**

| Flush-mount   Top-mount  |
|--------------------------|
| AISI 304 stainless steel |
| Brushed in line          |
| PVD                      |
| Gun Metal                |
| 80 cm                    |
| 72.6 cm                  |
| 726x416 mm               |
| 710 x 400 mm             |
|                          |