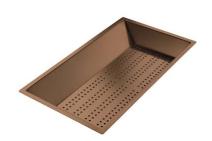

8151 000

\* only in combination with the accessory 8644 101

Stainless steel perforated tray PVD Copper

8151 008

Stainless steel perforated tray PVD Gold

8151 009

Stainless steel perforated tray PVD Gun Metal