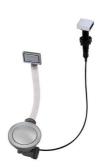

### **OPTIONAL AUTOMATIC WASTE FITTINGS**

Automatic waste fitting - PM 8407 113

Space automatic waste fitting - PA 8407 108

Space automatic waste fitting - PE 8407 109

Space Light automatic waste fitting
- PL
8407 117

Space Push automatic waste fitting

- PP

8407 116