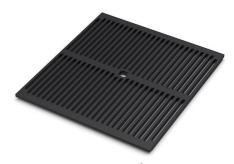

Stainless steel plate rack 8100 201

Stainless steel plate rack only usable in combination with the accessories 8644 003
8100 154

White bowl 8153 100

Black grid 8100 617

**Black grid** 8100 653

Black grid 8100 651

**Black grid** 8100 652