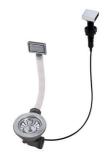

### **OPTIONAL AUTOMATIC WASTE FITTINGS**

Automatic waste fitting - PM 8407 113

Space automatic waste fitting - PA 8407 108

Space automatic waste fitting - PE 8407 109

Space Light automatic waste fitting
- PL
8407 117

Space Push automatic waste fitting

- PP

8407 116